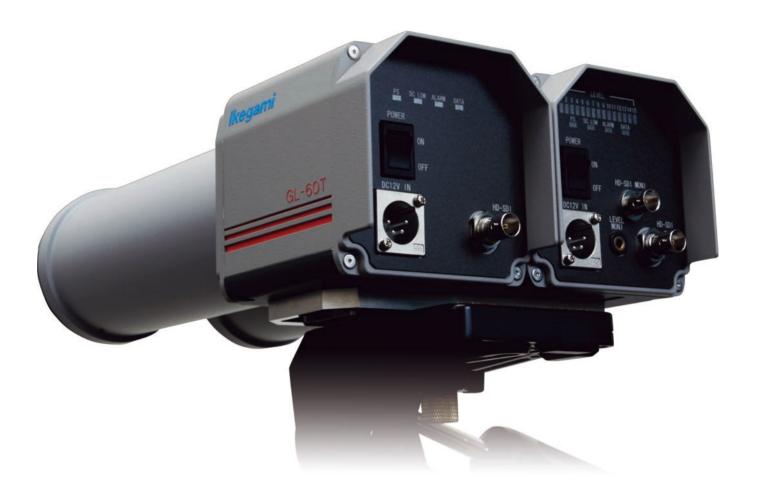

# Millimeter-Wave Band HD Video Transmission System GL-60

## The GL-60 is an HD-SDI transport system using the millimeter-wave 60GHz spectrum.

#### ≪Main specification≫

Carrier frequency · · · · · 58.5 GHz or 61.5 GHz

Output power · · · · · · 10 mW or less

Occupied bandwidth · · · Within 2.5 GHz

nput/output signals · · · · HD-SDI (1.5Gbps, audio embedded)