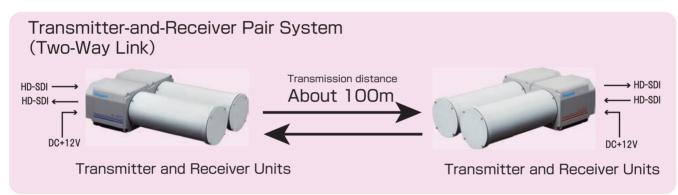

#### Two-Way Link

Dual-directional link application is possible forming transmitter-and-receiver pairs.

Power requirement  $\cdot \cdot \cdot \cdot$  DC +12V (Lithium ion camera battery can be used)

Transmission distance · · · 100 m (in standard antenna system)

500 m (in optional high-gain antenna system)