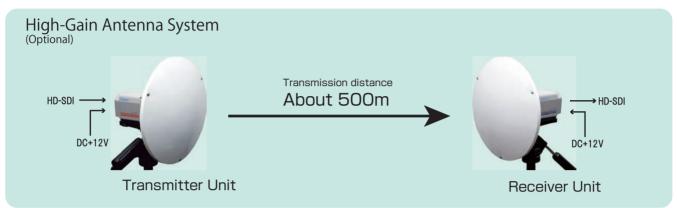

Power requirement  $\cdot \cdot \cdot \cdot$  DC +12V (Lithium ion camera battery can be used)

Transmission distance · · · 100 m (in standard antenna system)

500 m (in optional high-gain antenna system)

\*The above distance is a theoretical figure based on clear air condition.

Design and specifications are subject to change without notice.