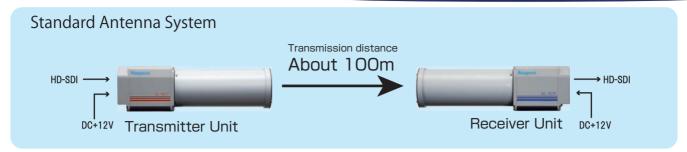

Power requirement  $\cdot \cdot \cdot \cdot$  DC +12V (Lithium ion camera battery can be used)

Transmission distance · · · 100 m (in standard antenna system)

500 m (in optional high-gain antenna system)

\*The above distance is a theoretical figure based on clear air condition.

Design and specifications are subject to change without notice.