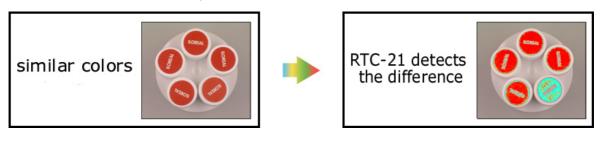

#### Color inspection/detection

RTC-21 can detect color difference on the same objects.