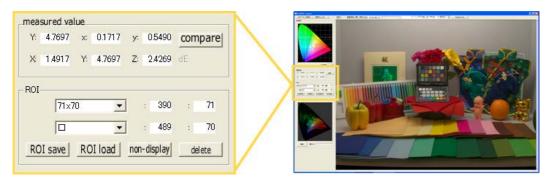

# **Viewer Application**

Special XYZ color viewer application for PC is avaialble, which allow saving data and color analyses.