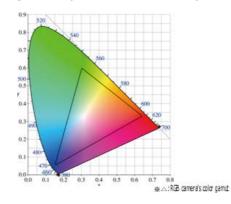

# XYZ Camera vs RGB Camera

Most colors, human eye can detect, can be reproduced faithfully. All colors in the image can be detected quantitatively, and allow color sampling and analyses, based on human eye level.