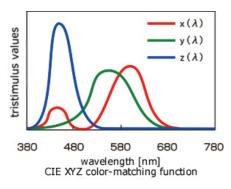

# Spectral Characteristics

Using the same sensitivity level XYZ system as human eye. Collect wide range color data, the range beyond standard RGB camera senses.