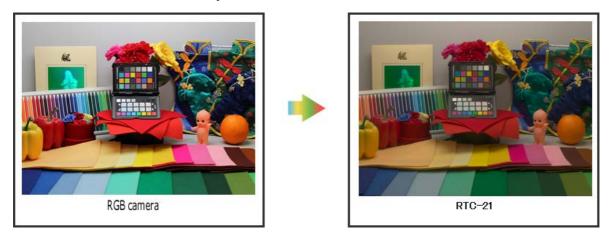

# XYZ Camera vs RGB Camera

Most colors, human eye can detect, can be reproduced faithfully. All colors in the image can be detected quantitatively, and allow color sampling and analyses, based on human eye level.

# Faithful Colors

No enhanced/decorated colors. RTC-21 colors are very similar to real colors.