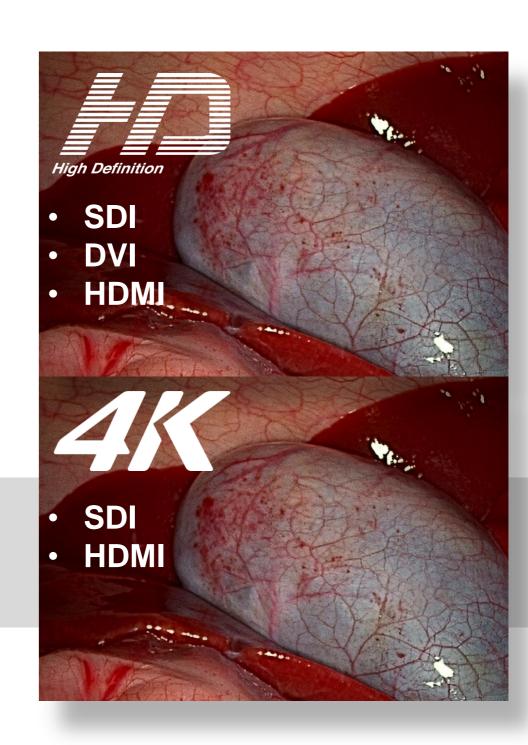

#### **Video Output Board**

From HD to 4K, we enable you to obtain video signals with SDI, DVI and HDMI, allowing you to connect the camera system to several external devices simultaneously.

# Ultra High Resolution

Ikegami's high grade digital process circuitry and latest image capture devices produce images with ultra high resolution. Experience clarity and detail in our high quality video image.