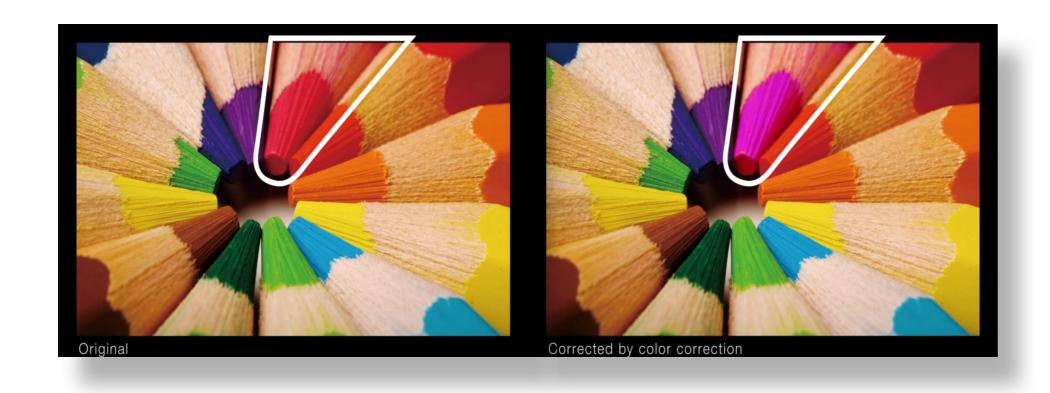

#### **Precise Color Adjustment**

The color correction function enables precise color adjustment to achieve your ideal video image.

16 axes of the color gamut can be fine tuned in both hue and saturation.