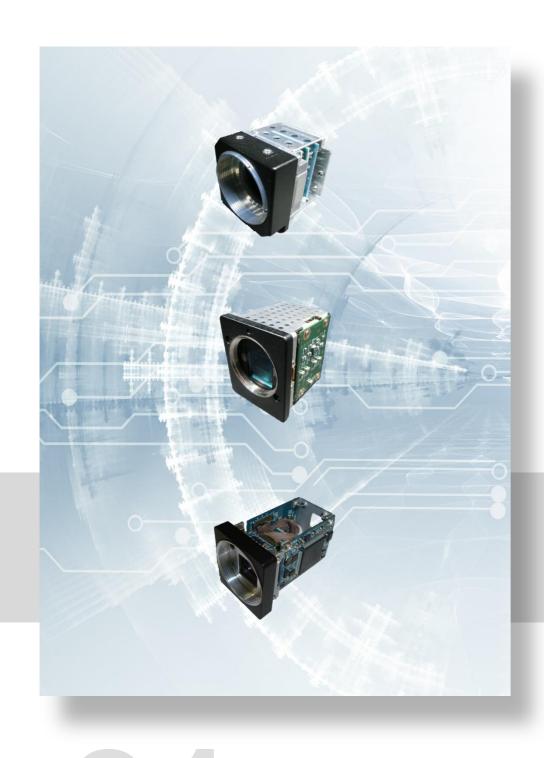

## We provide key imaging components

Ikegami supplies OEM camera
head and video processor board
which are the key components for
endoscope camera system.

#### Camera Head

We offer various types of camera heads such as 1-chip, 3-chip and 4-chip CMOS sensor to meet customers' needs.